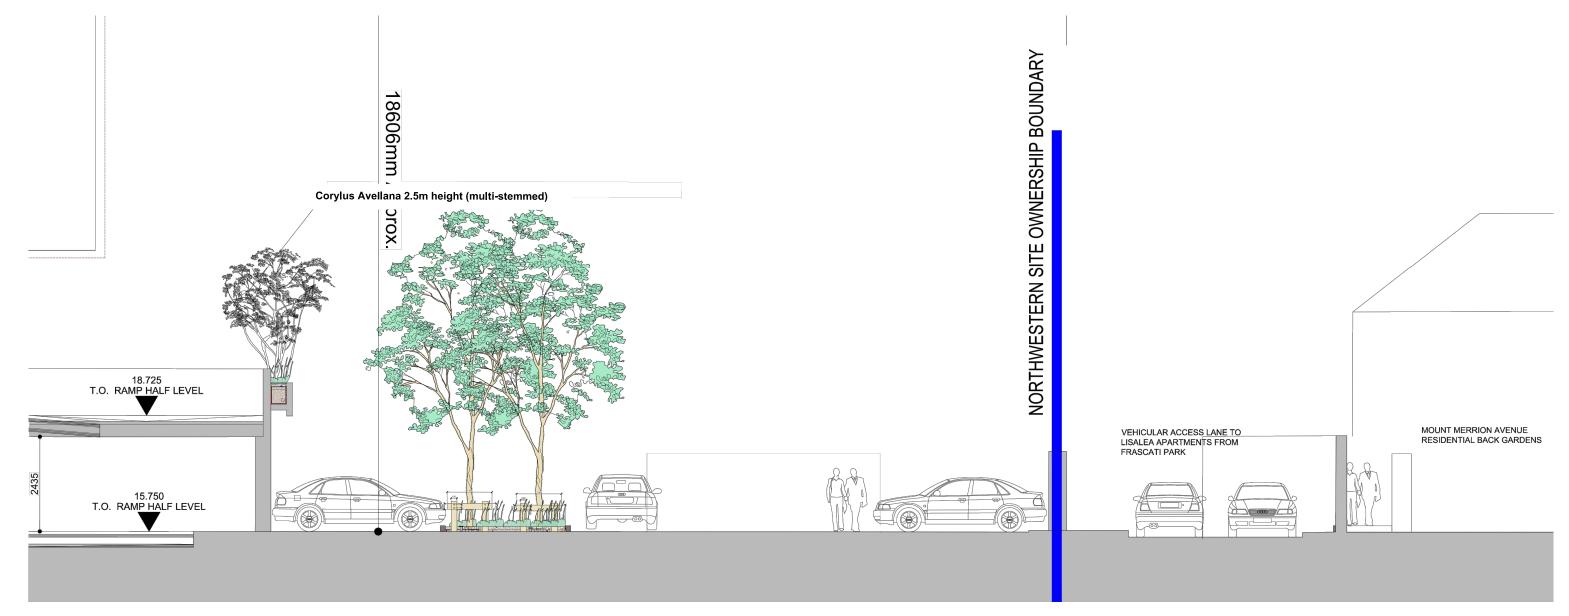

CONSTRUCTION SECTION CS-04 - THROUGH PODIUM PLANTERS AND NORTH-WESTERN BOUNDARY/ Scale 1:100